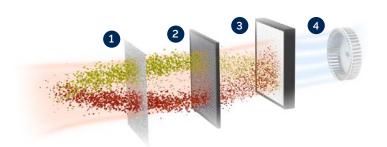

1 Pre-Filter
Captures large particles

2 Active Carbon Filter
Absorbs odors and Volatile Organic
Compounds (VOCs)

3 H13 True HEPA Filter
Captures up to 99.95% of particles as small as 0.1 microns

PlasmaTrue™ Bipolar Ionizer
Improves capture efficiency